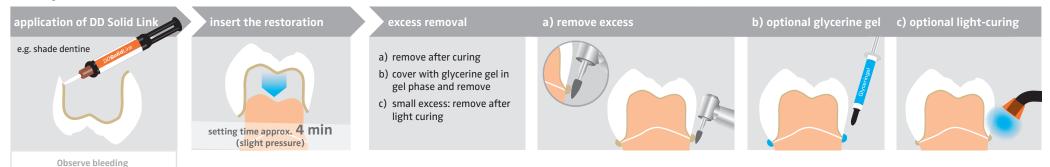

suitable bonding agent.

# 1. conditioning titanium base 2. conditioning abutment/restoration 3. luting preparing preparing Clean and prepare the titanium base according to manufactor's instructions. The surface to be bonded must be free of impurities and grease. We recommend closing the screw channel before bonding. Clean and prepare restoration according to manufacturer's instructions.





let it react for 60 S

# DD Solid Link Luting System - Dentist

The DD Solid Link Luting System is a complete solution for dental laboratories and dental offices for the permanent luting of all common dental materials. DD Uni Bond is suitable for all materials except PMMA. Please use suitable PMMA bonding agent.

### 1. conditioning tooth structure



## 2. conditioning restoration



### 3. luting