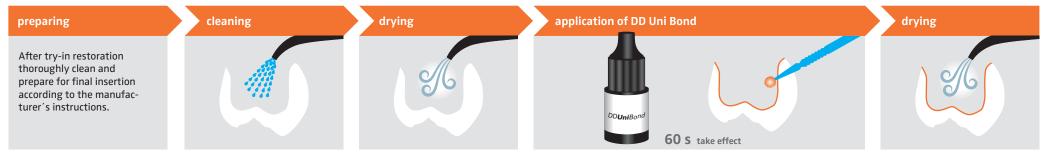

# DD Solid Link Luting System - Dentist

The DD Solid Link Luting System is a complete solution for dental laboratories and dental offices for the permanent luting of all common dental materials. DD Uni Bond is suitable for all materials except PMMA. Please use suitable PMMA bonding agent.

### 1. conditioning tooth structure